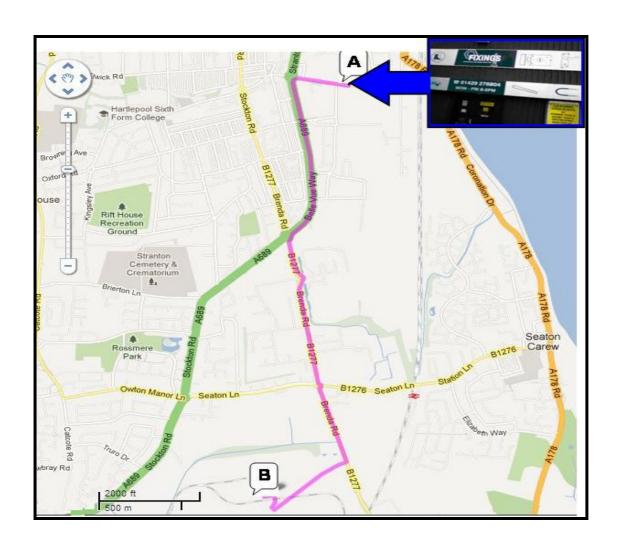

## <u>Directions from:</u> <u>Fixings, Burn Road, Hartlepool TS25 1PL</u> <u>To Hartlepool Works, Brenda Road, Hartlepool TS25 2EG</u>

Distance: 2.5 miles, about 6 minutes

Start: TS25 1PL

| 1 Start out at Fixings, Burn Road                                                          | 0.1 miles  |
|--------------------------------------------------------------------------------------------|------------|
| 2 At roundabout take the 1st exit onto the A689 (signposted The South)                     | 0.21 miles |
| 3 At roundabout take the 1st exit onto Brenda Road - B1277 (signposted Port Clarence)      | 0.95 miles |
| 4 At roundabout take the 2nd exit onto Brenda Road - B1277                                 | 1.14 miles |
| 5 At roundabout take the 2nd exit onto Brenda Road - B1277 (signposted Port Clarence A178) | 1.64 miles |
| 6 Turn right                                                                               | 2.03 miles |
| <b>7</b> Turn right                                                                        | 2.37 miles |
| 8 Turn left                                                                                | 2.45 miles |
| Finish: Arrive at Hartlepool Works, Brenda Road, TS25 2EG                                  | 1.39 miles |