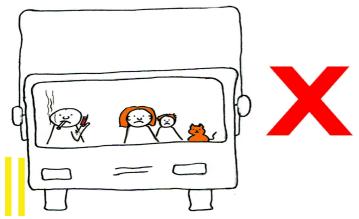

#### **Children on Site**

We do understand that during the summer period some drivers would like to take their family on their truck as passengers. We would like to remind you that it is **forbidden** for children to enter Tata sites for their own safety.

Any Driver arriving at Site with children will be turned away. Adults who are not Co Drivers are also not allowed on site.

Only Co Drivers who have been inducted, carrying full PPE, have their drivers licence and evidence of Tachographs/Digicard for both Drivers will be allowed to accompany the main Driver.