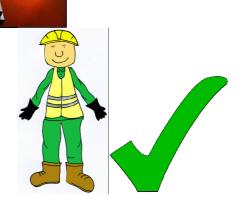

#### **Covering work clothing**;

Via this Alert Bulletin we would like to inform you as our haulier that despite the high summer temperatures drivers **must always** wear covering work clothing when collecting at Tata: