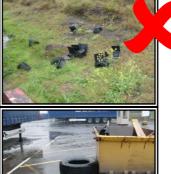

## What is happening...

Drivers and visitors are abusing the site rules when visiting Tata Steel Unknown persons abandoned potentially lethal Chemicals, with no regard for other site users or the environment in Scunthorpe.

A driver arrived with cargo refused from a previous load. Again potentially Hazardous cargo.

Other examples of poor standards include but are not limited to: Poor driver standards leaving ancillary equipment strewn across the trailer parks. Poor control of Repair contractors.