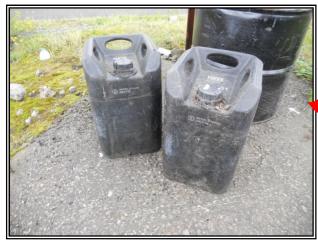

## What is happening...

Drivers and visitors are abusing the site rules when visiting Tata Steel Unknown persons abandoned potentially lethal Chemicals, with no regard for other site users or the environment in Scunthorpe.

A driver arrived with cargo refused from a previous load. Again potentially Hazardous cargo.

Other examples of poor standards include but are not limited to: Poor driver standards leaving ancillary equipment strewn across the trailer parks. Poor control of Repair contractors.

Always use facilities provided. **Never bring hazardous waste** onto site, dispose of responsibly. Keep running costs down by Improving driver standards.

You are reminded to arrive with a clean trailer fit for use! Unfit trailers will be removed from site!!