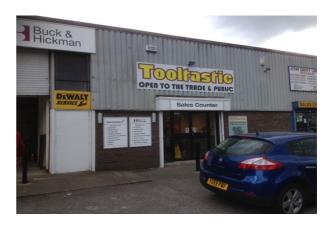

## **PPE suppliers**

We have identified a new PPE and roof pole supplier for the North east which is in between Tata Saltburn by the Sea and Darlington. Their address details are on the website: