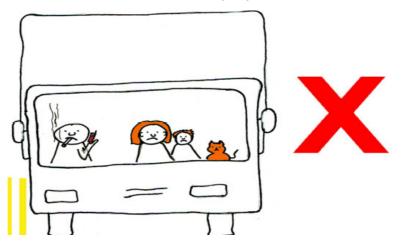

## **Children on Site**

We do understand that during the summer period some drivers would like to take their family on their truck as passengers. We would like to remind you that it is **forbidden** for children to enter Tata sites for their own safety.

Any Driver arriving at Site with children will be turned away. Adults who are not Co Drivers are also not allowed on site.

Only Co Drivers who have been inducted, carrying full PPE, have their drivers licence and evidence of Tachographs/Digicard for both Drivers will be allowed to accompany the main Driver.