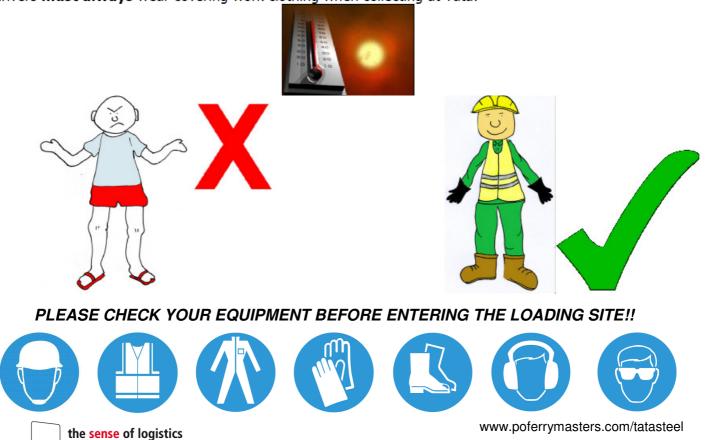

## Covering work clothing;

Via this Alert Bulletin we would like to inform you as our haulier that despite the high summer temperatures drivers **must always** wear covering work clothing when collecting at Tata: