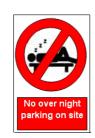

### **Sleeping on Tata Sites**

Please remember it is strictly forbidden for drivers to park up overnight to sleep. This is to ensure the drivers safety as potentially harmful gases and chemicals are stored on site.