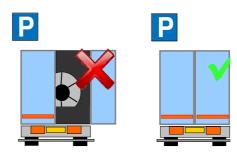

## Parking up with Doors Open

Steel is an expensive and moisture sensitive product. Please remember trailers loaded with any product must remain closed at all times.

### DOORS MUST BE KEPT CLOSED