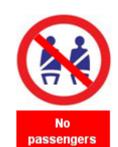

## Please remember:-

 No Children or Unauthorised Passengers are permitted at customer Sites. Vehicles with an Unauthorised Passenger (who is not a second driver or attendant) may be turned away and refused loading.