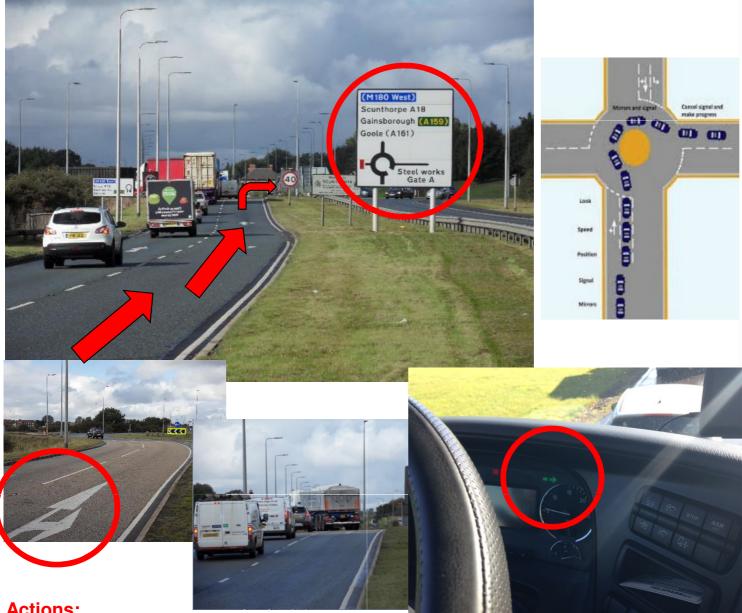

## What Happened:

Following several near misses involving HGV lorries turning right onto Scunthorpe British Steel works at Gate A, the below Actions must be adhered to.

## **Actions:**

✓ Always use the Right hand lane for turning right onto site. The Right hand lane is also for traffic going straight on therefore the Left hand lane must NEVER be used for turning right. ✓ Be vigilant of other road users ✓ Make your intentions known in plenty of time – Move over to the Right hand lane as soon as possible and use your Indicators!!

✓ Always observe the road markings

✓ Sat Navs do not recognise the new roundabout – please ensure you are watching the road and not the Sat Nav.

the sense of logistics