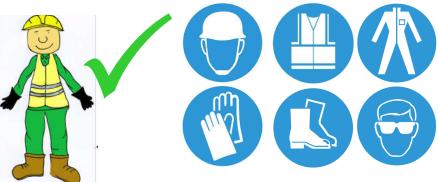

2. You must always wear your Personal Protection Equipment, even when it is hot, allow extra time to complete tasks, take breaks and keep hydrated!

3. Alcohol must not be consumed on any customer site. Drivers must not be under the influence of alcohol when on customers sites. Any driver suspected of being under the influence of alcohol may be refused loading or unloading.