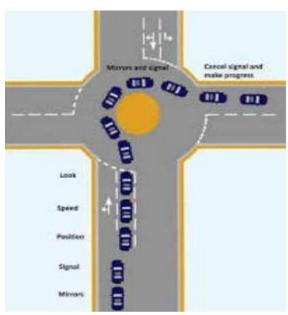

## Scunthorpe Gate A Approach Incidents What Happened:

Following 2 recent RTA's involving HGV lorries turning right onto Scunthorpe British Steel works at Gate A, the below Actions must be adhered to.

- ✓ <u>Always</u> use the Right hand lane for turning right onto site. The Right hand lane is also for traffic going straight on therefore the Left hand lane must NEVER be used for turning right.
- √ Be vigilant of other road users
- ✓ Make your intentions known in plenty of time Move over to the Right hand lane as soon as possible and use your Indicators!!
- ✓ Always observe the road markings
- ✓ Sat Navs DO NOT recognise the new roundabout please ensure you are watching the role and not the Sat Nav.