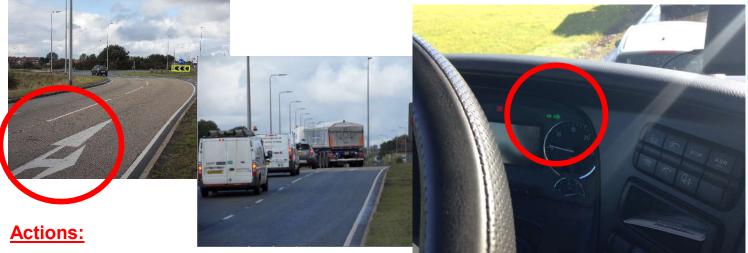

## Scunthorpe Gate A Approach Incidents What Happened:

Following 2 recent RTA's involving HGV lorries turning right onto Scunthorpe British Steel works at Gate A, the below Actions must be adhered to.

- ✓ <u>Always</u> use the Right hand lane for turning right onto site. The Right hand lane is also for traffic going straight on therefore the Left hand lane must NEVER be used for turning right.
- √ Be vigilant of other road users
- ✓ Make your intentions known in plenty of time Move over to the Right hand lane as soon as possible and use your Indicators!!
- ✓ Always observe the road markings
- ✓ Sat Navs DO NOT recognise the new roundabout please ensure you are watching the role and not the Sat Nav.