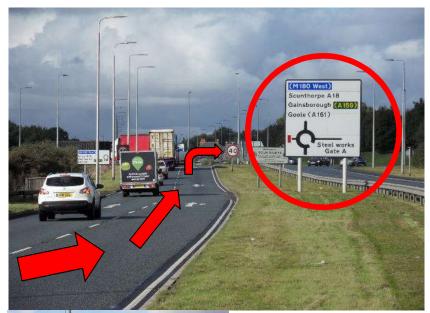

## Scunthorpe Gate A Approach Incidents What Happened:

Following 2 recent RTA's involving HGV lorries turning right onto Scunthorpe British Steel works at Gate A, the below Actions must be adhered to.

- ✓ <u>Always</u> use the Right hand lane for turning right onto site. The Right hand lane is also for traffic going straight on therefore the Left hand lane must NEVER be used for turning right.
- √ Be vigilant of other road users
- ✓ Make your intentions known in plenty of time Move over to the Right hand lane as soon as possible and use your Indicators!!
- ✓ Always observe the road markings
- ✓ Sat Navs DO NOT recognise the new roundabout please ensure you are watching the role and not the Sat Nav.