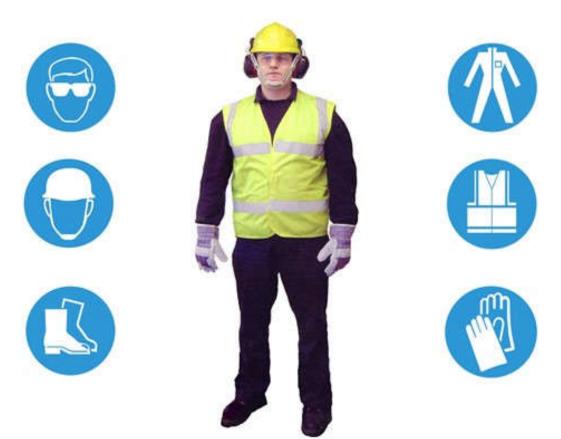

## What Happened:

We have seen an increased number of drivers arriving at Kingspan and Customer sites without the minimum PPE needed.

Please ensure you have the required PPE for working at Kingspan sites and also for when delivering to Kingspan customer sites, these are generally busy building sites and additional PPE is required once on site.

Drivers arriving without the correct PPE will be rejected for loading and sent away to purchase any missing items.

You are reminded that PPE MUST be worn at ALL TIMES when on site!

It is recommended that Gloves be suitable and appropriate for the task and should offer good grip and protection from sharp objects.